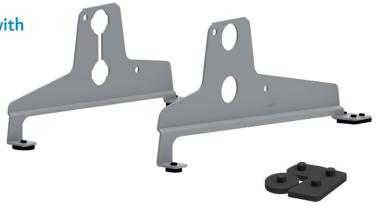

#### Added value through design

The product is always fixed to the roof supporting structures in the same way. This eliminates the need for separate installation kits and provides a strong fixing that does not stress the roof surface when using safety equipment.

### SG Tile sheet roof 350

Fastener weight: 0,490 kg

| NOVA-CODE | PRODUCT NAME                  |
|-----------|-------------------------------|
| 24501     | SG Tile sheet roof 350, RR11  |
| 24502     | SG Tile sheet roof 350, RR21  |
| 24503     | SG Tile sheet roof 350, RR22  |
| 24504     | SG Tile sheet roof 350, RR23  |
| 24505     | SG Tile sheet roof 350, RR29  |
| 24506     | SG Tile sheet roof 350, RR32  |
| 24507     | SG Tile sheet roof 350, RR33  |
| 24508     | SG Tile sheet roof 350, RR750 |
| 24510     | SG Tile sheet roof 350, RR2H3 |
| 81141     | Seal set, SG tile sheet       |

## SG Tile sheet 400

Fastener weight: 0,598 kg

| NOVA-CODE | PRODUCT NAME                  |
|-----------|-------------------------------|
| 24601     | SG Tile sheet roof 400, RR11  |
| 24603     | SG Tile sheet roof 400, RR21  |
| 24604     | SG Tile sheet roof 400, RR22  |
| 24605     | SG Tile sheet roof 400, RR23  |
| 24606     | SG Tile sheet roof 400, RR29  |
| 24607     | SG Tile sheet roof 400, RR32  |
| 24608     | SG Tile sheet roof 400, RR33  |
| 24611     | SG Tile sheet roof 400, RR750 |
| 24613     | SG Tile sheet roof 400, RR2H3 |
| 81141     | Seal set, SG tile sheet       |