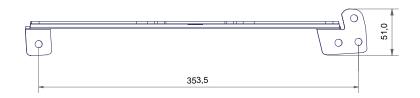

### SG Tile sheet roof 350

Fastener weight: 0,490 kg

| NOVA-CODE | PRODUCT NAME                  |
|-----------|-------------------------------|
| 24501     | SG Tile sheet roof 350, RR11  |
| 24502     | SG Tile sheet roof 350, RR21  |
| 24503     | SG Tile sheet roof 350, RR22  |
| 24504     | SG Tile sheet roof 350, RR23  |
| 24505     | SG Tile sheet roof 350, RR29  |
| 24506     | SG Tile sheet roof 350, RR32  |
| 24507     | SG Tile sheet roof 350, RR33  |
| 24508     | SG Tile sheet roof 350, RR750 |
| 24510     | SG Tile sheet roof 350, RR2H3 |
| 81141     | Seal set, SG tile sheet       |