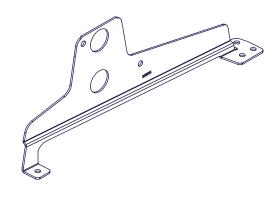

#### Versatile

Fastener's design follows the surface of the roofing which allows installation on all tiled steel roofs with batten spacing of 350/400 mm, with step height up to 30 mm. No need separate product for every manufacturer's tile sheets!

The fasteners are extensively tested and allow both snow guards and roof walkways to be fixed in a modern and compliant manner, withour compromising on installation speed, convenience or product appearance.