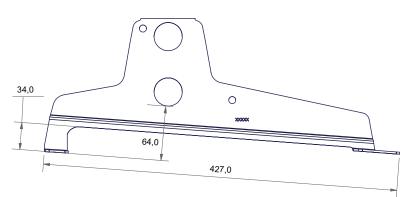

## SG Tile sheet 400

Fastener weight: 0,598 kg

| NOVA-CODE | PRODUCT NAME                  |
|-----------|-------------------------------|
| 24601     | SG Tile sheet roof 400, RR11  |
| 24603     | SG Tile sheet roof 400, RR21  |
| 24604     | SG Tile sheet roof 400, RR22  |
| 24605     | SG Tile sheet roof 400, RR23  |
| 24606     | SG Tile sheet roof 400, RR29  |
| 24607     | SG Tile sheet roof 400, RR32  |
| 24608     | SG Tile sheet roof 400, RR33  |
| 24611     | SG Tile sheet roof 400, RR750 |
| 24613     | SG Tile sheet roof 400, RR2H3 |
| 81141     | Seal set, SG tile sheet       |