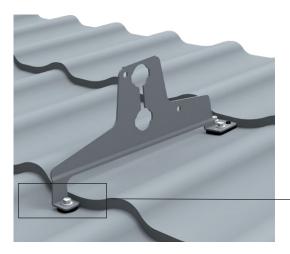

#### Versatile

Fastener's design follows the surface of the roofing which allows installation on all tiled steel roofs with batten spacing of 350/400 mm, with step height up to 30 mm. No need separate product for every manufacturer's tile sheets!

#### Watertight and firm fixing

The screw fixing positions are designed to allow installation even on narrow battens. If necessary, the overall strength of the fastener can be increased by using three screws at the top end of the fastener.

The air gap between the roof and the base of the fastener substantially reduces the moisture load on the roof and thus the risk of dirt accumulation.

The product has an eye-catching appearance and is designed to fit the most common tiled steel sheets in Finland! A patent has been applied for the solution.