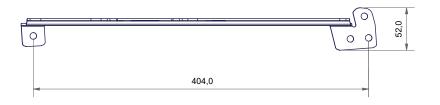

## SG Tile sheet 400

Fastener weight: 0,598 kg

| NOVA-CODE | PRODUCT NAME                  |
|-----------|-------------------------------|
| 24601     | SG Tile sheet roof 400, RR11  |
| 24603     | SG Tile sheet roof 400, RR21  |
| 24604     | SG Tile sheet roof 400, RR22  |
| 24605     | SG Tile sheet roof 400, RR23  |
| 24606     | SG Tile sheet roof 400, RR29  |
| 24607     | SG Tile sheet roof 400, RR32  |
| 24608     | SG Tile sheet roof 400, RR33  |
| 24611     | SG Tile sheet roof 400, RR750 |
| 24613     | SG Tile sheet roof 400, RR2H3 |
| 81141     | Seal set, SG tile sheet       |