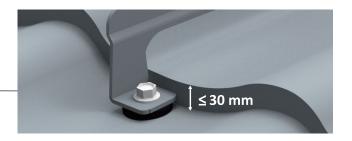

#### Versatile

Fastener's design follows the surface of the roofing which allows installation on all tiled steel roofs with batten spacing of 350/400 mm, with step height up to 30 mm. No need separate product for every manufacturer's tile sheets!

#### Watertight and firm fixing

The screw fixing positions are designed to allow installation even on narrow battens. If necessary, the overall strength of the fastener can be increased by using three screws at the top end of the fastener.