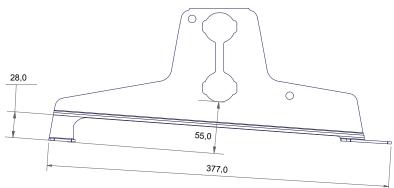

### SG Tile sheet roof 350

Fastener weight: 0,490 kg

| NOVA-CODE | PRODUCT NAME                  |
|-----------|-------------------------------|
| 24501     | SG Tile sheet roof 350, RR11  |
| 24502     | SG Tile sheet roof 350, RR21  |
| 24503     | SG Tile sheet roof 350, RR22  |
| 24504     | SG Tile sheet roof 350, RR23  |
| 24505     | SG Tile sheet roof 350, RR29  |
| 24506     | SG Tile sheet roof 350, RR32  |
| 24507     | SG Tile sheet roof 350, RR33  |
| 24508     | SG Tile sheet roof 350, RR750 |
| 24510     | SG Tile sheet roof 350, RR2H3 |
| 81141     | Seal set, SG tile sheet       |