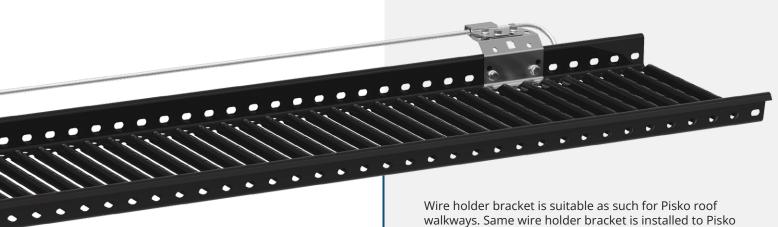

- Pisko SafeLine wire holder bracket
- 8 mm wire
- Glider
- Ladder fixing piece for wire holder
- Glider stopper kit for ladder
- Glider end stop for wire holder bracket

As complementary accessories there are available terminals to extend the wire as well as a few different options for terminating the wire.

Glider has been certified as part of the Pisko SafeLine wire system. In addition, it has been tested as separate personal protective equipment and the glider has CE marking in accordance with EN 795.

Pisko SafeLine wire holder bracket + Ladder fixing piece for wire holder