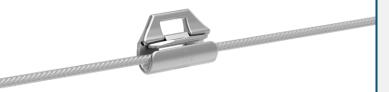

## Wire system's glider - works in all weather conditions

Wire system's glider slides very smoothly along the wire with the user. The glider made of acid-resistant steel also works perfectly even in the winter.

Glider has been certified as part of the Pisko SafeLine wire system. In addition, it has been tested as separate personal protective equipment and the glider has CE marking in accordance with EN 795.

Pisko SafeLine wire holder bracket + Ladder fixing piece for wire holder