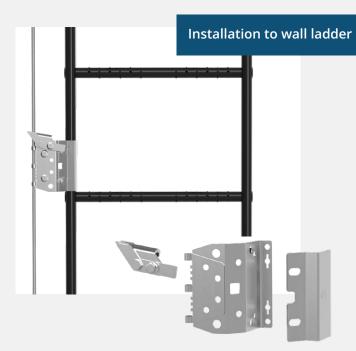

Glider has been certified as part of the Pisko SafeLine wire system. In addition, it has been tested as separate personal protective equipment and the glider has CE marking in accordance with EN 795.

Pisko SafeLine wire holder bracket + Ladder fixing piece for wire holder

Pisko SafeLine wire holder bracket + Ladder fixing piece for wire holder + Glider stopper kit for ladders

Piristeel Oy Metallitie 4 62200 Kauhava Finland

Tel. +358 6 433 8800 www.piristeel.fi