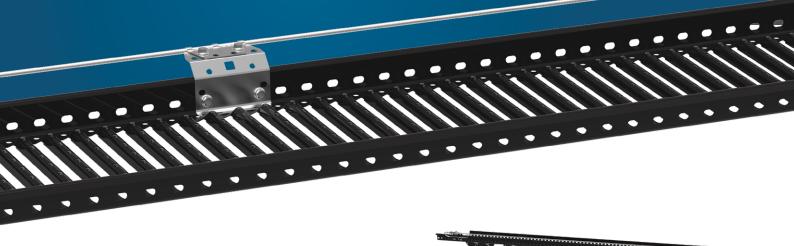

- Pisko SafeLine wire holder bracket
- 8 mm wire
- Glider
- Ladder fixing piece for wire holder
- Glider stopper kit for ladder
- Glider end stop for wire holder bracket

As complementary accessories there are available terminals to extend the wire as well as a few different options for terminating the wire.

## Wire system's glider - works in all weather conditions

Wire system's glider slides very smoothly along the wire with the user. The glider made of acid-resistant steel also works perfectly even in the winter.