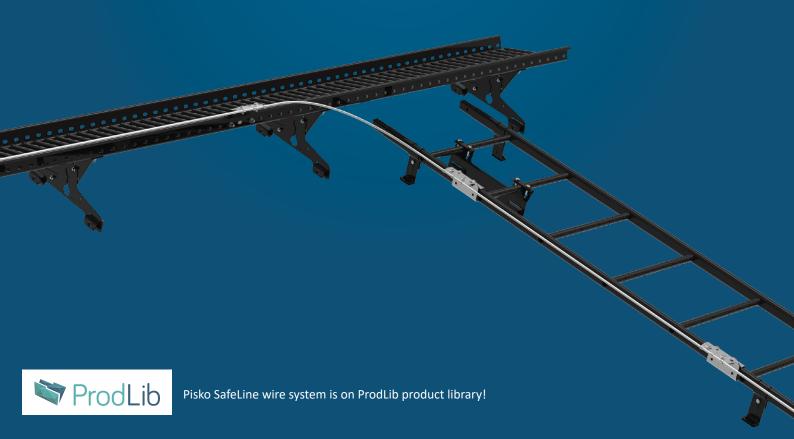

#### Wire system components

Pisko SafeLine wire system is a simple package. It consists of a couple of main components and components supplementing the functionality of the system.

Pisko SafeLine wire system components:

- Pisko SafeLine wire holder bracket
- 8 mm wire
- Glider
- Ladder fixing piece for wire holder
- Glider stopper kit for ladder
- Glider end stop for wire holder bracket

As complementary accessories there are available terminals to extend the wire as well as a few different options for terminating the wire.

Glider has been certified as part of the Pisko SafeLine wire system. In addition, it has been tested as separate personal protective equipment and the glider has CE marking in accordance with EN 795.

Pisko SafeLine wire holder bracket + Ladder fixing piece for wire holder

Pisko SafeLine wire holder bracket + Ladder fixing piece for wire holder + Glider stopper kit for ladders

Piristeel Oy Metallitie 4 62200 Kauhava Finland

Tel. +358 6 433 8800 www.piristeel.fi