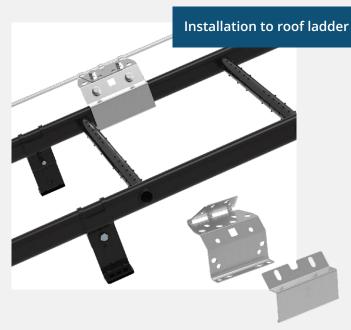

Glider has been certified as part of the Pisko SafeLine wire system. In addition, it has been tested as separate personal protective equipment and the glider has CE marking in accordance with EN 795.

Pisko SafeLine wire holder bracket + Ladder fixing piece for wire holder

Pisko SafeLine wire holder bracket + Ladder fixing piece for wire holder + Glider stopper kit for ladders

Piristeel Oy Metallitie 4 62200 Kauhava Finland

Tel. +358 6 433 8800 www.piristeel.fi