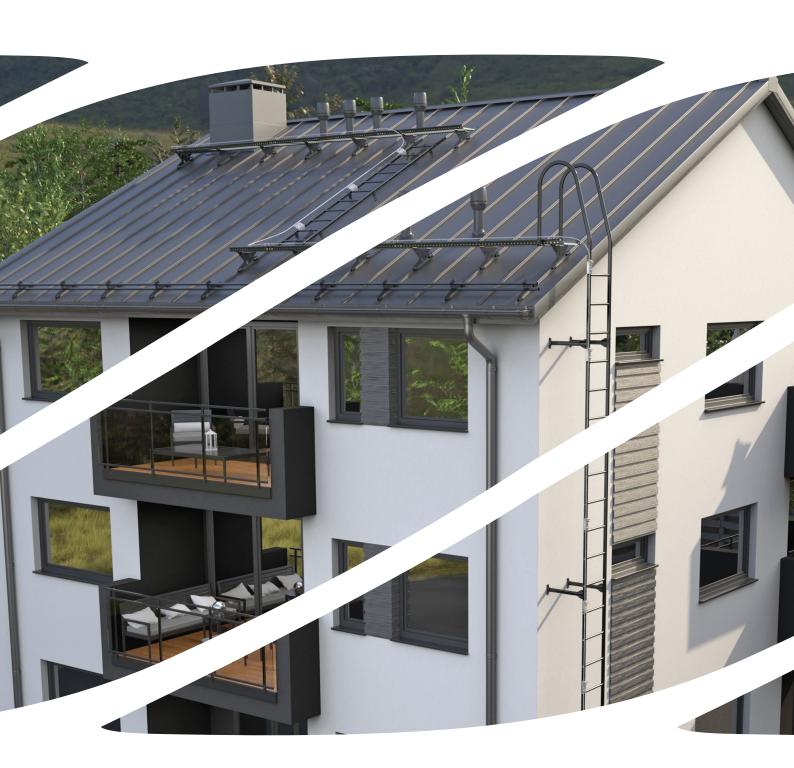

### SAFELINE

Pisko SafeLine wire system is safe and functional total solution for a uniform safety rope anchoring point. The user is attached to the wire system all the time to prevent falling. It is recommended that the system is installed as a part of the Pisko access ways, but it can also be installed directly to the structure in separately type-tested applications.

Modular Pisko SafeLine wire system, made of stainless steel, is versatile – implementation can be continuous full-length wire or assembled from cut-to-length wires.

#### Installer friendly ensemble

Pisko SafeLine wire system is easy and fast to install. It is not necessary to push the wire through the wire holder brackets when installing, as the design of the fasteners allows the wire to be pulled into place to the fastener's open space. The hinge part of the fastener locks the wire in place, so there is no need to tension the system separately, and the system is installed to the appropriate tension at once. Furthermore, installation can be carried out using standard installation tools – no need for special tools.