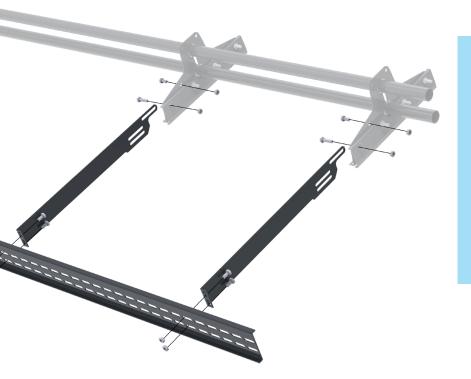

## **Eaves guard**

Length: 3,000 mm Height: 75 mm

Material: 2.5 mm galvanized steel

Coating: powder coating

Eaves guards are attached to snow guards

with eaves fasteners.

Fastener length is adapted to eaves length.