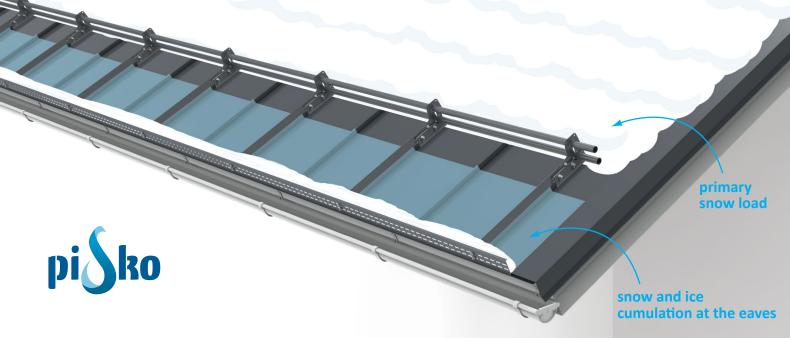

## Pisko eaves guard

Eaves guards prevent any residual snow and ice from falling off seamed roofs.

- No compromises on safety
- Eaves guard attached to 2-pipe Pisko snow guard
- The most reliable way for keeping residual ice and snow from falling from the eaves
- Bearing structures of the building shoulder the primary snow load
- Eaves guards eliminate risks by preventing any residual snow and ice from falling off seamed roofs

## **Eaves guard**

Length: 3,000 mm Height: 75 mm

Material: 2.5 mm galvanized steel

Coating: powder coating

Eaves guards are attached to snow guards

with eaves fasteners.

Fastener length is adapted to eaves length.