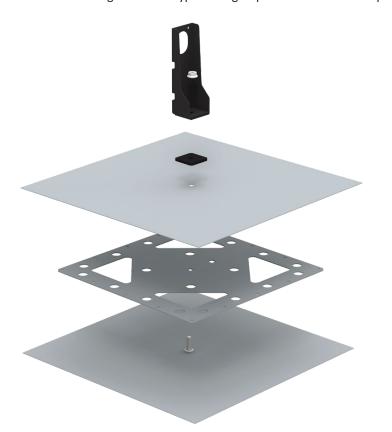

Mounting plate for waterproofing membrane roofs

## A brand-new product for installation of roof safety products and anchor points onto fiber-reinforced bitumen sheet roofings and PVC roofings.

Can be installed without screw fastening onto surfaces that don't allow for mechanical installation of mounting plate. This product allows for retrofitting additional products onto bitumen sheet roofs without puncturing the roofing material. For more information on the strength requirements of roofing materials, please see the installation instructions. Plate is also suitable to be mechanically fixed on roof structures, that have limited membrane strength capacity.

## **Proven safety**

The mounting plate made of high-quality domestic Galfan-coated steel.

Following product applications have been tested on bitumen sheet roofings:

- roof walkways (SFS-EN 516)
- snow guards (SS 831335)
- roof ladders (SFS-EN 12951)
- anchor points (SFS-EN 516)